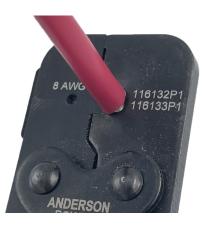

## For Crimping 116132P1 & 116133P1 Contacts

1) Install contact into locator with barrel side point up

Socket Contact

2) Insert stripped back wire fully into contact barrel and squeeze until tool releases.