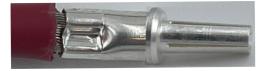

## For Crimping 116132P1 & 116133P1 Contacts

1) Install contact into locator with barrel side point up

Socket Contact

2) Insert stripped back wire fully into contact barrel and squeeze until tool releases.

Crimped Pin Contact

Crimped Socket Contact

Page 1 of 1 All Data Subject To Change Without Notice 2024-0096

Spec. No. 1S6917, Rev. 1

© 2024 Anderson Power Products, Inc. All rights reserved. Anderson Power Products<sup>®</sup>, Anderson Power<sup>®</sup>, SPEC Pak<sup>®</sup> and the Anderson Power Logo are registered trademarks of Anderson Power Products, Inc. HEADQUARTERS: Anderson Power Products<sup>®</sup>, 13 Pratts Junction Road, Sterling, MA 01564-2305 USA Tel: 978-422-3600 Fax: 978-422-0128 www.andersonpower.com