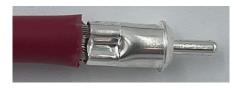

## For Crimping 116132P1 & 116133P1 Contacts

1) Install contact into locator with barrel side point up

Socket Contact

2) Insert stripped back wire fully into contact barrel and squeeze until tool releases.

Crimped Pin Contact

Crimped Socket Contact

Page 1 of 1 All Data Subject To Change Without Notice 2024-0096

Spec. No. 1S6917, Rev. 1

© 2024 Anderson Power Products, Inc. All rights reserved. Anderson Power Products<sup>®</sup>, Anderson Power<sup>®</sup>, SPEC Pak<sup>®</sup> and the Anderson Power Logo are registered trademarks of Anderson Power Products, Inc. HEADQUARTERS: Anderson Power Products<sup>®</sup>, 13 Pratts Junction Road, Sterling, MA 01564-2305 USA Tel: 978-422-3600 Fax: 978-422-0128 www.andersonpower.com