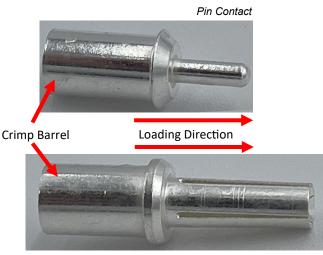

## For Crimping 116132P1 & 116133P1 Contacts

1) Install contact into locator with barrel side point up

Socket Contact

2) Insert stripped back wire fully into contact barrel and squeeze until tool releases.

Crimped Pin Contact

Crimped Socket Contact

Page 1 of 1 All Data Subject To Change Without Notice 2024-0096

Spec. No. 1S6917, Rev. 1

© 2024 Anderson Power Products, Inc. All rights reserved. Anderson Power Products<sup>®</sup>, Anderson Power<sup>®</sup>, SPEC Pak<sup>®</sup> and the Anderson Power Logo are registered trademarks of Anderson Power Products, Inc. HEADQUARTERS: Anderson Power Products<sup>®</sup>, 13 Pratts Junction Road, Sterling, MA 01564-2305 USA Tel: 978-422-3600 Fax: 978-422-0128 www.andersonpower.com