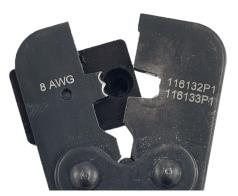

## For Crimping 116132P1 & 116133P1 Contacts

1) Install contact into locator with barrel side point up

Socket Contact

2) Insert stripped back wire fully into contact barrel and squeeze until tool releases.