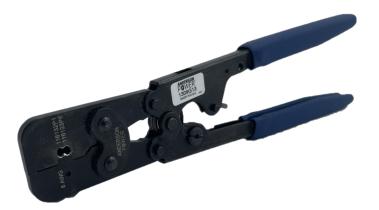

## 6P Mini SPEC Pak<sup>®</sup> Crimp Instructions #8 AWG [10mm<sup>2</sup>] 1309G13