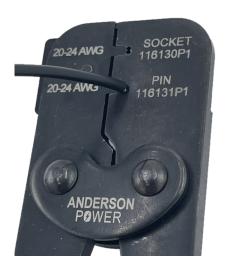

## For Socket Contacts, see locator position labeled "SOCKET / 116130P1"

1) Install socket into locator.

2) Squeeze handle until socket contact is held steady without any deformation of barrel

3) Insert stripped back wire fully into contact barrel and squeeze until tool releases.

## For Pin Contacts, see locator position labeled "PIN / 116131P1"

1) Install pin into locator with crimp barrel facing up

2) Squeeze handle until socket contact is held steady without any deformation of barrel