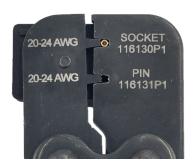

## For Socket Contacts, see locator position labeled "SOCKET / 116130P1"

1) Install socket into locator.

2) Squeeze handle until socket contact is held steady without any deformation of barrel

3) Insert stripped back wire fully into contact barrel and squeeze until tool releases.

## For Pin Contacts, see locator position labeled "PIN / 116131P1"

1) Install pin into locator with crimp barrel facing up

2) Squeeze handle until socket contact is held steady without any deformation of barrel