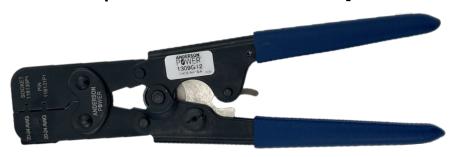

## 6P Mini SPEC Pak® Crimp Instructions #20-24 AWG [.50 -.25mm<sup>2</sup>] 1309G12