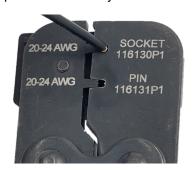

## 6P Mini SPEC Pak® Crimp Instructions #20-24 AWG [.50 -.25mm<sup>2</sup>] 1309G12

## For Socket Contacts, see locator position labeled "SOCKET / 116130P1"

1) Install socket into locator.

2) Squeeze handle until socket contact is held steady without any deformation of barrel

3) Insert stripped back wire fully into contact barrel and squeeze until tool releases.

## For Pin Contacts, see locator position labeled "PIN / 116131P1"

1) Install pin into locator with crimp barrel facing up

2) Squeeze handle until socket contact is held steady without any deformation of barrel