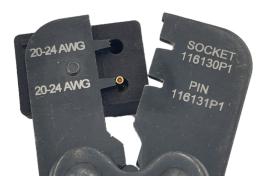

## For Socket Contacts, see locator position labeled "SOCKET / 116130P1"

1) Install socket into locator.

2) Squeeze handle until socket contact is held steady without any deformation of barrel

3) Insert stripped back wire fully into contact barrel and squeeze until tool releases.

## For Pin Contacts, see locator position labeled "PIN / 116131P1"

1) Install pin into locator with crimp barrel facing up

2) Squeeze handle until socket contact is held steady without any deformation of barrel