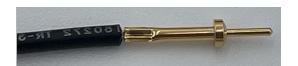

3) Insert stripped back wire fully into contact barrel and squeeze until tool releases.

Crimped Pin Contact