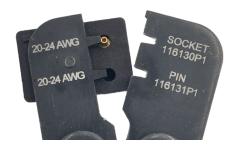

## For Socket Contacts, see locator position labeled "SOCKET / 116130P1"

1) Install socket into locator.

2) Squeeze handle until socket contact is held steady without any deformation of barrel

3) Insert stripped back wire fully into contact barrel and squeeze until tool releases.

## For Pin Contacts, see locator position labeled "PIN / 116131P1"

1) Install pin into locator with crimp barrel facing up

2) Squeeze handle until socket contact is held steady without any deformation of barrel