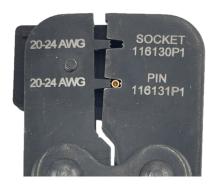

## For Socket Contacts, see locator position labeled "SOCKET / 116130P1"

1) Install socket into locator.

2) Squeeze handle until socket contact is held steady without any deformation of barrel

3) Insert stripped back wire fully into contact barrel and squeeze until tool releases.

## For Pin Contacts, see locator position labeled "PIN / 116131P1"

1) Install pin into locator with crimp barrel facing up

2) Squeeze handle until socket contact is held steady without any deformation of barrel