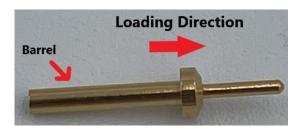

## For Pin Contacts, see locator position labeled "PIN / 116131P1"

1) Install pin into locator with crimp barrel facing up

2) Squeeze handle until socket contact is held steady without any deformation of barrel

3) Insert stripped back wire fully into contact barrel and squeeze until tool releases.

Crimped Pin Contact