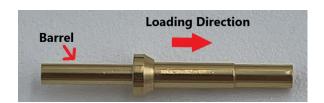

3) Insert stripped back wire fully into contact barrel and squeeze until tool releases.

Crimped Pin Contact